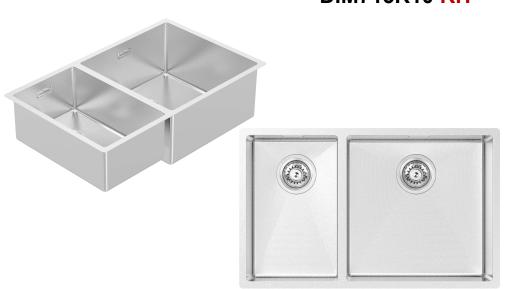

## Product Specification Sheet DIM715R10 RH

## Designer R10

B&F Designer R10 400/250 Double Bowl

| Models                         | Corner Radius        |
|--------------------------------|----------------------|
| DIM715R10 RH                   | 10mm                 |
|                                | Waste                |
| Overall Dimensions W x D       | 90mm                 |
| 715 x 440mm                    | Installation         |
| Bowl Dimensions W x D x H      | Undermount           |
| 400 x 400 x 200mm              | Minimum Cabinet Size |
| 2nd Bowl Dimensions: W x D x H | 795mm                |
| 250 x 400 x 160mm              |                      |
| Material & Finish              |                      |
| 1.2mm 304 Stainless Steel,     | _                    |