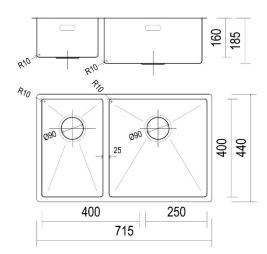

## Designer R10

B&F Designer R10 400/250 Double Bowl

| Models                         | Corner Radius        |
|--------------------------------|----------------------|
| DIM715R10 RH                   | 10mm                 |
|                                | Waste                |
| Overall Dimensions W x D       | 90mm                 |
| 715 x 440mm                    | Installation         |
| Bowl Dimensions W x D x H      | Undermount           |
| 400 x 400 x 200mm              | Minimum Cabinet Size |
| 2nd Bowl Dimensions: W x D x H | 795mm                |
| 250 x 400 x 160mm              |                      |
| Material & Finish              |                      |
| 1.2mm 304 Stainless Steel,     | _                    |